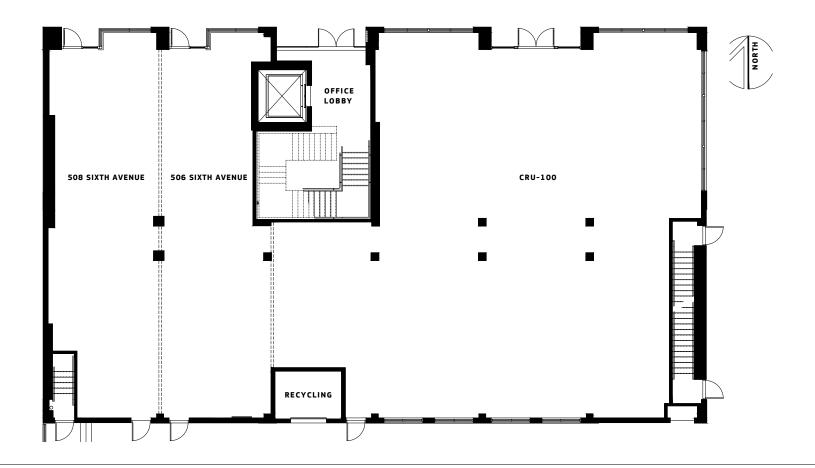

## **506 SIXTH AVENUE**

High profile street front retail unit adjacent to the office lobby of Queen's Park West offering of approximately 1,500 sq.ft. prime retail space. The unit has 18 lineal feet of frontage on Sixth Avenue, exceptional signage opportunities, and is ideally suited to a dental, insurance, or medical use. The unit has separate electrical service and air conditioning systems for 24/7 independent control. This is a unique opportunity to lease a retail unit in a high profile location and brand new unique building in a high traffic location.